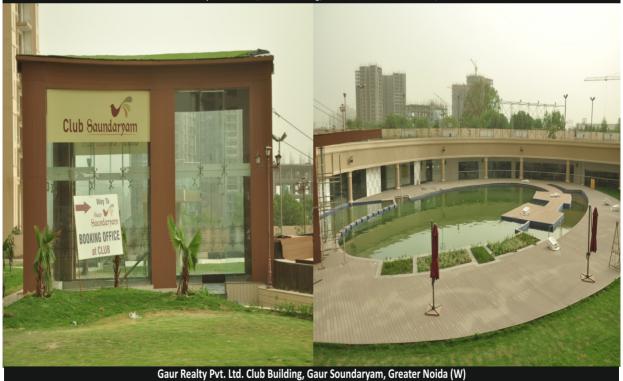

## Some of our Projects (Completed)

| Name of Client & Project                                              | Type of Work                                     | <u>Project Value</u> |
|-----------------------------------------------------------------------|--------------------------------------------------|----------------------|
| IRPPL & Unitech Joint Venture<br>NOIDA                                | Commercial Building                              | 30.00 Lacs           |
| Gaursons India Ltd.<br>Indirapuram, Ghaziabad                         | Multistorey Building                             | 46.00 Lacs           |
| IRPPL & Unitech Joint Venture<br>NOIDA                                | Commercial Building                              | 130.00 Lacs          |
| Gaursons India Ltd.<br>Indirapuram, Ghaziabad                         | Commercial Building                              | 78.00 Lacs           |
| Gaursons India Ltd.<br>Indirapuram, Ghaziabad                         | Commercial Building                              | 50.00 Lacs           |
| Ashish Sharma<br>Site-4, Greater Noida                                | Factory Building                                 | 50.00 Lacs           |
| Vardhman Developers & Infrastructure<br>Pvt. Ltd., Sonipat (Hariyana) | Multistorey Building                             | 150.00 Lacs          |
| Institute of Molecular Medicine<br>New Delhi                          | Office Building                                  | 50.00 Lacs           |
| Lord Krishna Handicraft Export<br>Greater Noida                       | Industrial Building                              | 100.00 Lacs          |
| S.K.A Developer Pvt. Ltd.<br>(Gaursons India Ltd.)<br>NOIDA           | Club Building<br>With Swimming Pool<br>& Jacuzzi | 50.00 Lacs           |
| S.K.A Developer Pvt. Ltd.<br>(Gaursons India Ltd.)<br>NOIDA (E-Block) | Multistorey Building (12 Floors)                 | 50.00 Lacs           |
| AVJ Developers (India)<br>Pvt. Ltd. (J&K Block)                       | Multistorey Building (19 Floors)                 | 3000.00 Lacs         |
| S.K.A Developer Pvt. Ltd.<br>(Gaursons India Ltd.)<br>NOIDA (I-BLOCK) | Multistorey Building<br>(19 Floors)              | 150.00 Lacs          |

## Some of our Projects (Completed)

| Name of Client & Project                                                                                      | Type of Work                                        | <u>Project Value</u> |
|---------------------------------------------------------------------------------------------------------------|-----------------------------------------------------|----------------------|
| Vasu Infrastructure<br>Pvt. Ltd.<br>Raj Nagar Ext. (Gzb)                                                      | Multistorey Building (16 Floors)                    | 200.00 Lacs          |
| Emm Vee Infrastructure<br>Pvt. Ltd.<br>Dwarika Heights (Meerut)                                               | Multistorey Building (18 Floors)                    | 3000.00 Lacs         |
| Omkar Nest Pvt. Ltd.<br>Royal Nest<br>Noida Extn.                                                             | Multistorey Building (22 Floors)                    | 2500.00 Lacs         |
| S.K.A Real Tech Pvt. Ltd.<br>S.K.A Green Mansion<br>Greater Noida (West)                                      | Multistorey Building (22 Floors)                    | 1500.00 Lacs         |
| Gaursons Realty Pvt. Ltd.<br>(Club House)<br>Noida Extn.                                                      | Club House                                          | 250.00 Lacs          |
| Gaursons Realty Pvt. Ltd.<br>Saundaryam (Phase-1)<br>(Blue Bell, Mangolia & Wisteria)<br>Greater Noida (West) | Multistorey Building (32+Double Bas.) KOREAN TECH.  | 300.00 Lacs          |
| Apex Infraventure Pvt. Ltd.<br>Amrapali Apex Court<br>Greater Noida (West)                                    | Multistorey Building (25+Basement)                  | 500.00 Lacs          |
| Skardi Realtech Pvt. Ltd.<br>Skardi Greens (Phase-1)<br>Golf Link (NH-24)                                     | Multistorey Building (25+Double Bas.) KOREAN TECH.  | 1800.00 Lacs         |
| Gaursons Sportwood<br>Pvt. Ltd., (Tower-H)<br>Sector-79, NOIDA                                                | Multistorey Building (22+Double.Bas) KOREAN TECH.   | 1000.00 Lacs         |
| Prasu Infra. Pvt. Ltd.<br>S.K.A Green Arch.<br>Greater Noida (West)                                           | Multistorey Building (30+Double Bas.) KOREAN TEACH. | 3000.00 Lacs         |