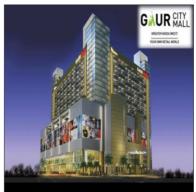

### Some of our Projects Commercial (Completed)

Name of Client & Project Type of Work Project Value

Gaursons Hi-Tech Infra. Pvt. Ltd. Commercial Building 4000.00 Lacs

Gaursons Hi-Tech Infra. Pvt. Ltd. Commercial Building
Gaur City Mall (24+Double Bas.)

Greater Noida (West) MALL + OFFICE + STUDIO APARTMENTS

(With Interior Work)

GLD Infra. Project Pvt. Ltd. Commercial Building 1500.00 Lacs

Galaxy Blue Sapphire Plaza

Greater Noida (West)

Gaursons Hi-Tech Infra. Pvt. Ltd. Commercial Building 2500.00 Lacs