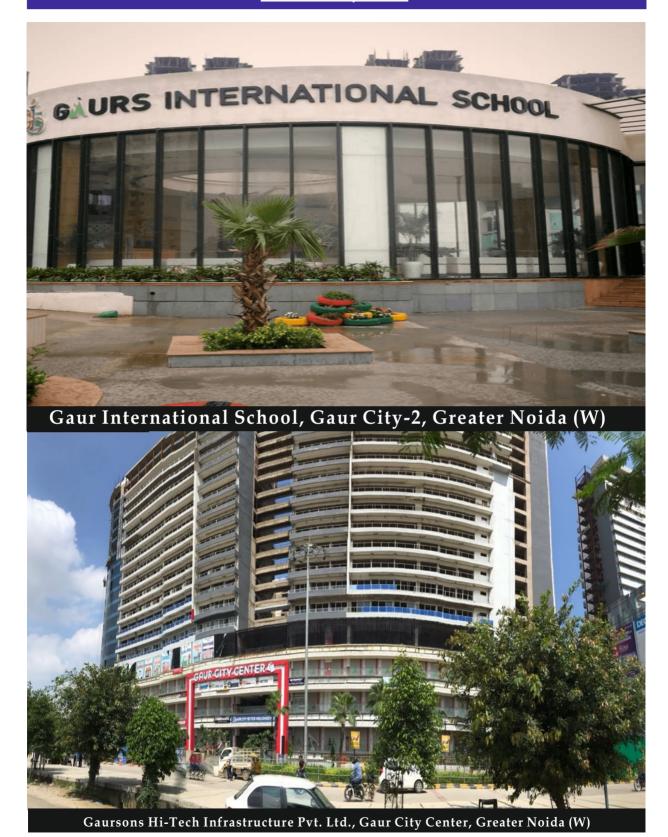

Gaur City Center
Greater Noida (W)

### Some of our Projects Institutional (Completed)

Gaur International School Institutional Building 1000.00 Lacs
At GC-16, At Gaur City-2 (With Interior Work)

Greater Noida