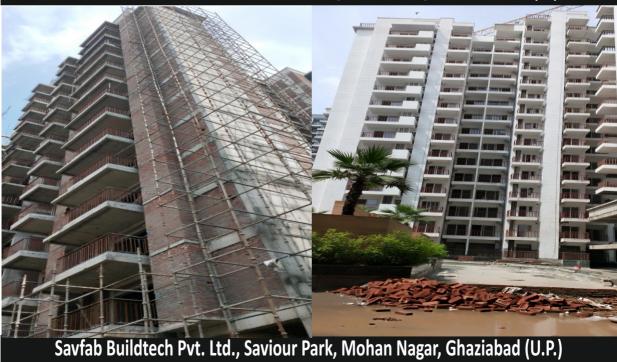

## Some of our Residential Projects (Completed)

| Name of Client & Project                                                                                              | Type of Work                                       | <u>Project Value</u> |
|-----------------------------------------------------------------------------------------------------------------------|----------------------------------------------------|----------------------|
| Gaursons Realty Pvt. Ltd. Saundaryam (Phase-2) (Amantha, Aster, Orchid Jasmine, Blossom & Tulip) Greater Noida (West) | Multistorey Building (32+Double Bas.) KOREAN TECH. | 6000.00 Lacs         |
| New Way Homes Pvt. Ltd.<br>Saviour Greenarch<br>Techzone-IV Greater Noida                                             | Multistorey Building (25+Double Bas.) KOREAN TECH. | 1500.00 Lacs         |
| Belgravia Projects Pvt. Ltd.<br>La-Solara<br>Greater Noida (West)                                                     | Multistorey Building (25+Double Bas.)              | 3000.00 Lacs         |
| Gaursons Hi-Tech<br>Infra. Pvt. Ltd.<br>7th Avenue<br>Greater Noida (West)                                            | Multistorey Building (32+Basement 3) KOREAN TECH.  | 3000.00 Lacs         |
| Savfab Buildtech Pvt. Ltd.<br>Saviour Park                                                                            | Multistorey Building (14+Double Bas.)              | 2500.00 Lacs         |

Mohan Nagar, GZB