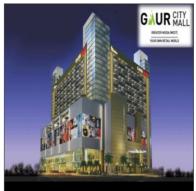

### Some of our Projects Commercial (Completed)

Name of Client & Project Type of Work **Project Value** 

Gaursons Hi-Tech Infra. Pvt. Ltd. **Commercial Building** 4000.00 Lacs

**Gaur City Mall** (24+Double Bas.)

Greater Noida (West) **MALL + OFFICE + STUDIO APARTMENTS** 

(With Interior Work)

GLD Infra. Project Pvt. Ltd. Commercial Building 1500.00 Lacs

Galaxy Blue Sapphire Plaza

**Greater Noida (West)** 

Gaursons Hi-Tech Infra. Pvt. Ltd. Commercial Building 2500.00 Lacs