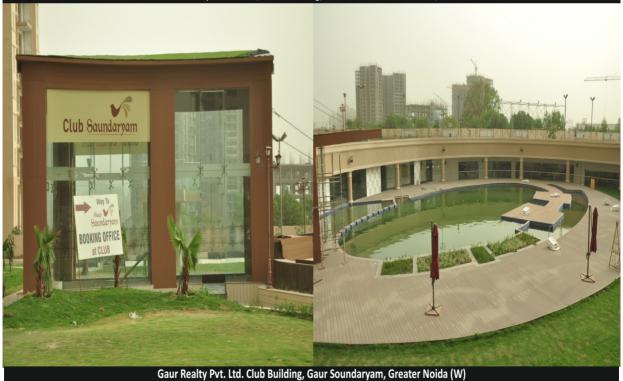

## Some of our Projects (Completed)

| Name of Client & Project                                                                                      | Type of Work                                        | <u>Project Value</u> |
|---------------------------------------------------------------------------------------------------------------|-----------------------------------------------------|----------------------|
| Vasu Infrastructure<br>Pvt. Ltd.<br>Raj Nagar Ext. (Gzb)                                                      | Multistorey Building (16 Floors)                    | 200.00 Lacs          |
| Emm Vee Infrastructure<br>Pvt. Ltd.<br>Dwarika Heights (Meerut)                                               | Multistorey Building (18 Floors)                    | 3000.00 Lacs         |
| Omkar Nest Pvt. Ltd.<br>Royal Nest<br>Noida Extn.                                                             | Multistorey Building (22 Floors)                    | 2500.00 Lacs         |
| S.K.A Real Tech Pvt. Ltd.<br>S.K.A Green Mansion<br>Greater Noida (West)                                      | Multistorey Building (22 Floors)                    | 1500.00 Lacs         |
| Gaursons Realty Pvt. Ltd.<br>(Club House)<br>Noida Extn.                                                      | Club House                                          | 250.00 Lacs          |
| Gaursons Realty Pvt. Ltd.<br>Saundaryam (Phase-1)<br>(Blue Bell, Mangolia & Wisteria)<br>Greater Noida (West) | Multistorey Building (32+Double Bas.) KOREAN TECH.  | 300.00 Lacs          |
| Apex Infraventure Pvt. Ltd.<br>Amrapali Apex Court<br>Greater Noida (West)                                    | Multistorey Building (25+Basement)                  | 500.00 Lacs          |
| Skardi Realtech Pvt. Ltd.<br>Skardi Greens (Phase-1)<br>Golf Link (NH-24)                                     | Multistorey Building (25+Double Bas.) KOREAN TECH.  | 1800.00 Lacs         |
| Gaursons Sportwood<br>Pvt. Ltd., (Tower-H)<br>Sector-79, NOIDA                                                | Multistorey Building (22+Double.Bas) KOREAN TECH.   | 1000.00 Lacs         |
| Prasu Infra. Pvt. Ltd.<br>S.K.A Green Arch.<br>Greater Noida (West)                                           | Multistorey Building (30+Double Bas.) KOREAN TEACH. | 3000.00 Lacs         |