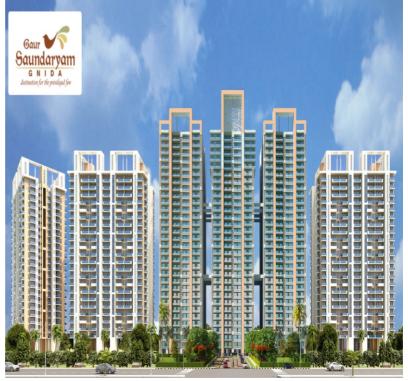

### Infrastructure Project (Completed)

Road & Drainage

100.00 Lacs

1000.00 Lacs

Name of Client & Project Type of Work **Project Value** 

Gaursons Realty Pvt. Ltd. Saundaryam (Phase-1)

(Blue Bell, Mangolia & Wisteria)

**Greater Noida (West)** 

Ansal Buildwell Ltd. Drainage & Road 600.00 Lacs

Ansal Basera, Jhansi