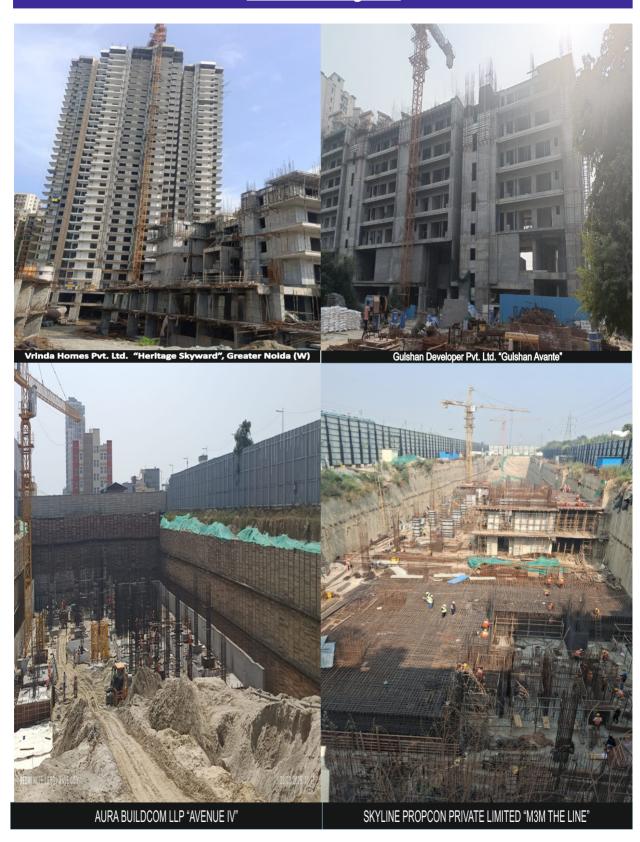

## Our Project in Progress

## Some of our Residential (In Progress)

| Name of Client & Project                                                 | Type of Work                                       | Architect & Consultant                | <u>Project Value</u> |
|--------------------------------------------------------------------------|----------------------------------------------------|---------------------------------------|----------------------|
| Provence Developers<br>S.K.A. Orion<br>Sector 143, NOIDA                 | Multistorey Building (32+Double Bas.) KOREAN TECH. | Aplus Associates                      | 2000.00 Lacs         |
| Adhikaansh Realtors<br>Pvt. Ltd.                                         | Residential Building                               | GIAN P. Mathur<br>Associates (P) Ltd. | 4000.00 Lacs         |
| DLF Exclusive Floors<br>Pvt. Ltd.                                        | Residential Building                               | Arcop Associates Pvt. Ltd.            | 1500.00 Lacs         |
| Prasu Developers LLP<br>S.K.A Destiny One                                | Residential Building (32+Double Bas.) KOREAN TECH. | Brij (India) Architect                | 3000.00 Lacs         |
| Loon Land Development<br>Limited.M3M Antalya Hills                       | Residential Building                               | Pankaj Sangwan<br>Associates          | 6100.00 Lacs         |
| DLF Homes Panchkula<br>Pvt. Ltd.                                         | Residential Building<br>Valley Project             | Architect Hafeez<br>Contractor        | 10000.00 Lacs        |
| Gulshan Developers<br>Pvt. Ltd. "Gulshan Avante"<br>Greater Noida (West) | Multistorey Building<br>(2B + G +24)               | Modarchindia<br>Architect             | 3630.00 Lacs         |
| Vrinda Homes Pvt. Ltd.<br>Heritage Skyward<br>Greater Noida (W)          | Multistorey Building (33+Double Bas.) KOREAN TECH. | Aplus Associates                      | 12000.00 Lacs        |

## Some of our Projects Commercial (In Progress)

| Name of Client & Project Uppal Chadha Hi-Tech Developers Pvt. Ltd. "KARYAN SQUARE" Wave City, Ghaziabad | Type of Work  Commercial  Building | Architect & Consultant Aplus Associates | Project Value<br>5000.00 Lacs |
|---------------------------------------------------------------------------------------------------------|------------------------------------|-----------------------------------------|-------------------------------|
| Saya Promoters<br>Developers Pvt. Ltd.<br>"SAYA STATUS"                                                 | Commercial<br>Building             | Brij (India) Architects                 | 4000.00 Lacs                  |
| Skyline Propcon Pvt. Ltd.<br>"M3M THE LINE"                                                             | Commercial<br>Building             | GIAN P.MATHUR                           | 4100.00 Lacs                  |
| Aura Buildcom LLP "AVENUE IV"                                                                           | Commercial<br>Building             | Kataria & Associates                    | 3000.00 Lacs                  |