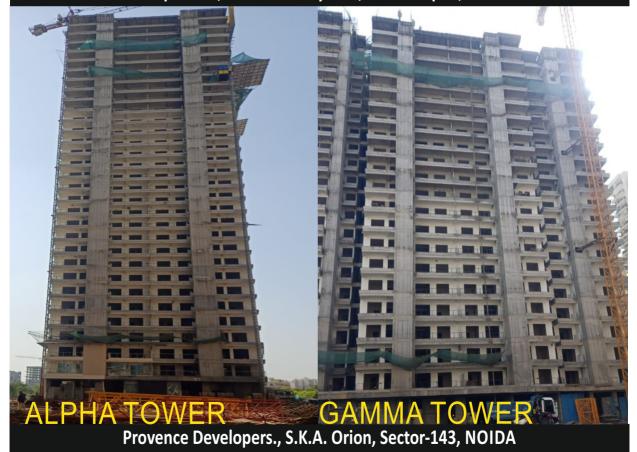

## Some of our Residential (In Progress)

| Name of Client & Project                                                 | Type of Work                                       | Architect & Consultant                | <u>Project Value</u> |
|--------------------------------------------------------------------------|----------------------------------------------------|---------------------------------------|----------------------|
| Provence Developers<br>S.K.A. Orion<br>Sector 143, NOIDA                 | Multistorey Building (32+Double Bas.) KOREAN TECH. | Aplus Associates                      | 2000.00 Lacs         |
| Adhikaansh Realtors<br>Pvt. Ltd.                                         | Residential Building                               | GIAN P. Mathur<br>Associates (P) Ltd. | 4000.00 Lacs         |
| DLF Exclusive Floors<br>Pvt. Ltd.                                        | Residential Building                               | Arcop Associates Pvt. Ltd.            | 1500.00 Lacs         |
| Prasu Developers LLP<br>S.K.A Destiny One                                | Residential Building (32+Double Bas.) KOREAN TECH. | Brij (India) Architect                | 3000.00 Lacs         |
| Loon Land Development<br>Limited.M3M Antalya Hills                       | Residential Building                               | Pankaj Sangwan<br>Associates          | 6100.00 Lacs         |
| DLF Homes Panchkula<br>Pvt. Ltd.                                         | Residential Building<br>Valley Project             | Architect Hafeez<br>Contractor        | 10000.00 Lacs        |
| Gulshan Developers<br>Pvt. Ltd. "Gulshan Avante"<br>Greater Noida (West) | Multistorey Building<br>(2B + G +24)               | Modarchindia<br>Architect             | 3630.00 Lacs         |
| Vrinda Homes Pvt. Ltd.<br>Heritage Skyward<br>Greater Noida (W)          | Multistorey Building (33+Double Bas.) KOREAN TECH. | Aplus Associates                      | 12000.00 Lacs        |